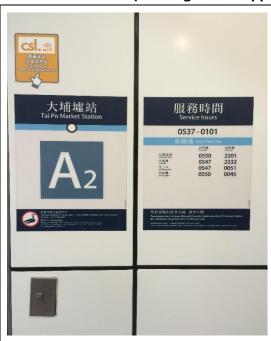

## Directions to Green Hub from Tai Po Market MTR (Walking time is approximately 10 minutes)

1. 於大埔墟港鐵站 A2 出口,往右面 有蓋行人通道走。

At the Exit A2 of Tai Po Market MTR Station, turn right and take the path towards the covered walkway.