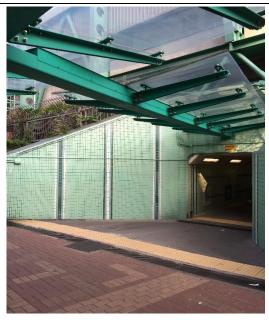

2. 沿有蓋行人通道步行。
Follow the covered walkway.

3. 於有蓋行人通道中段,右轉入行 人隧道。

At the mid-way of the covered walkway, turn right and cross the railway through a subway.

4. 穿過行人隧道後,沿途會見到前 往綠匯學苑之指示路牌。

After crossing the subway, follow the directional signs at the park to Green Hub.