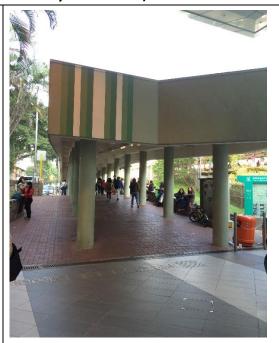

## Directions to Green Hub from Tai Po Market MTR (Walking time is approximately 10 minutes)

1. 於大埔墟港鐵站 A2 出口,往右面 有蓋行人通道走。

At the Exit A2 of Tai Po Market MTR Station, turn right and take the path towards the covered walkway.

2. 沿有蓋行人通道步行。
Follow the covered walkway.

3. 於有蓋行人通道中段,右轉入行 人隧道。

At the mid-way of the covered walkway, turn right and cross the railway through a subway.

4. 穿過行人隧道後,沿途會見到前 往綠匯學苑之指示路牌。

After crossing the subway, follow the directional signs at the park to Green Hub.